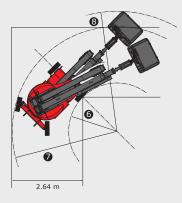

## 150 **AETJ-C**

|       |                                                                                | 150 AETJ-C        |
|-------|--------------------------------------------------------------------------------|-------------------|
| 📊 Wa  | orking height                                                                  | 15 m              |
|       | tform height                                                                   | 13 m              |
| Art   | iculation height                                                               | 7 m               |
| Ou    | treach                                                                         | 7.60 m            |
| 🔰 Jib | tilting                                                                        | +70° / -70°       |
| 🗾 Jib | Movemenent (option 3D)                                                         | +70° / -70°       |
| Ba    | sket rotation                                                                  | 140°              |
| Tu    | rret rotation                                                                  | 355°              |
|       | pacity                                                                         | 200 kg            |
| Nu    | mber of persons (indoor/outdoor)                                               | 2/2               |
| Ba    | sket (width and length)                                                        | 1.20 x 0.96 m     |
| 1. (  | Overall width                                                                  | 1.50 m            |
| 2. (  | Overall length                                                                 | 6.05 m            |
| 3.    | Overall height                                                                 | 1.97 m            |
| 4.    | Overall length when folded                                                     | 4.40 m            |
| 5.    | Overall height when folded                                                     | 2.08 m            |
| 6.    | Interior turning circle                                                        | 1.87 m            |
| 7.    | Exterior turning circle                                                        | 3.96 m            |
| 8.    | Exterior turning circle                                                        | 4.82 m            |
| 9.    | Ground clearance                                                               | 14 cm             |
| 10    | Wheelbase                                                                      | 2.00 m            |
| Sp    | eed of forward movement                                                        | 5 kph             |
| 9 wa  | eed of forward movement<br>rking speed<br>ximum slope accessible<br>ximum tilt | 0.60 kph          |
| Ma    | ximum slope accessible                                                         | 25 %              |
| Ma    | ximum tilt                                                                     | 5 % / 3°          |
| 🔫 Ту  |                                                                                | 0.60 x 0.19 m     |
| Dri   | ving wheels                                                                    | 2 (back)          |
| Ste   | ering/directional wheels                                                       | 2 (front)         |
|       | ight<br>ies according to options & standards of the country)                   | 6700 kg           |
|       | tteries                                                                        | 240 Ah / 2 x 24 V |
| S     | egrated charger                                                                | 45 Ah / 48 V      |