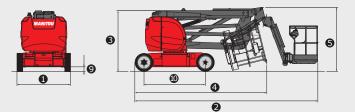

## 150 **AETJ-C**

|       |                                                                                | 150 AETJ-C        |
|-------|--------------------------------------------------------------------------------|-------------------|
| 📊 Wa  | orking height                                                                  | 15 m              |
|       | tform height                                                                   | 13 m              |
| Art   | iculation height                                                               | 7 m               |
| Ou    | treach                                                                         | 7.60 m            |
| 🔰 Jib | tilting                                                                        | +70° / -70°       |
| 🗾 Jib | Movemenent (option 3D)                                                         | +70° / -70°       |
| Ba    | sket rotation                                                                  | 140°              |
| Tu    | rret rotation                                                                  | 355°              |
|       | pacity                                                                         | 200 kg            |
| Nu    | mber of persons (indoor/outdoor)                                               | 2/2               |
| Ba    | sket (width and length)                                                        | 1.20 x 0.96 m     |
| 1. (  | Overall width                                                                  | 1.50 m            |
| 2. (  | Overall length                                                                 | 6.05 m            |
| 3.    | Overall height                                                                 | 1.97 m            |
| 4.    | Overall length when folded                                                     | 4.40 m            |
| 5.    | Overall height when folded                                                     | 2.08 m            |
| 6.    | Interior turning circle                                                        | 1.87 m            |
| 7.    | Exterior turning circle                                                        | 3.96 m            |
| 8.    | Exterior turning circle                                                        | 4.82 m            |
| 9.    | Ground clearance                                                               | 14 cm             |
| 10    | Wheelbase                                                                      | 2.00 m            |
| Sp    | eed of forward movement                                                        | 5 kph             |
| 9 wa  | eed of forward movement<br>rking speed<br>ximum slope accessible<br>ximum tilt | 0.60 kph          |
| Ma    | ximum slope accessible                                                         | 25 %              |
| Ma    | ximum tilt                                                                     | 5 % / 3°          |
| 🔫 Ту  |                                                                                | 0.60 x 0.19 m     |
| Dri   | ving wheels                                                                    | 2 (back)          |
| Ste   | ering/directional wheels                                                       | 2 (front)         |
|       | ight<br>ies according to options & standards of the country)                   | 6700 kg           |
|       | tteries                                                                        | 240 Ah / 2 x 24 V |
| S     | egrated charger                                                                | 45 Ah / 48 V      |