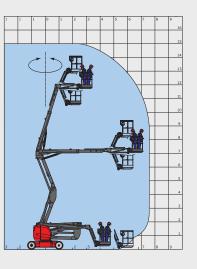

## 150 **AETJ-C**

|       |                                                                                | 150 AETJ-C        |
|-------|--------------------------------------------------------------------------------|-------------------|
| 📊 Wa  | orking height                                                                  | 15 m              |
|       | tform height                                                                   | 13 m              |
| Art   | iculation height                                                               | 7 m               |
| Ou    | treach                                                                         | 7.60 m            |
| 🔰 Jib | tilting                                                                        | +70° / -70°       |
| 🗾 Jib | Movemenent (option 3D)                                                         | +70° / -70°       |
| Ba    | sket rotation                                                                  | 140°              |
| Tu    | rret rotation                                                                  | 355°              |
|       | pacity                                                                         | 200 kg            |
| Nu    | mber of persons (indoor/outdoor)                                               | 2/2               |
| Ba    | sket (width and length)                                                        | 1.20 x 0.96 m     |
| 1. (  | Overall width                                                                  | 1.50 m            |
| 2. (  | Overall length                                                                 | 6.05 m            |
| 3.    | Overall height                                                                 | 1.97 m            |
| 4.    | Overall length when folded                                                     | 4.40 m            |
| 5.    | Overall height when folded                                                     | 2.08 m            |
| 6.    | Interior turning circle                                                        | 1.87 m            |
| 7.    | Exterior turning circle                                                        | 3.96 m            |
| 8.    | Exterior turning circle                                                        | 4.82 m            |
| 9.    | Ground clearance                                                               | 14 cm             |
| 10    | Wheelbase                                                                      | 2.00 m            |
| Sp    | eed of forward movement                                                        | 5 kph             |
| 9 wa  | eed of forward movement<br>rking speed<br>ximum slope accessible<br>ximum tilt | 0.60 kph          |
| Ma    | ximum slope accessible                                                         | 25 %              |
| Ma    | ximum tilt                                                                     | 5 % / 3°          |
| 🔫 Ту  |                                                                                | 0.60 x 0.19 m     |
| Dri   | ving wheels                                                                    | 2 (back)          |
| Ste   | ering/directional wheels                                                       | 2 (front)         |
|       | ight<br>ies according to options & standards of the country)                   | 6700 kg           |
|       | tteries                                                                        | 240 Ah / 2 x 24 V |
| S     | egrated charger                                                                | 45 Ah / 48 V      |